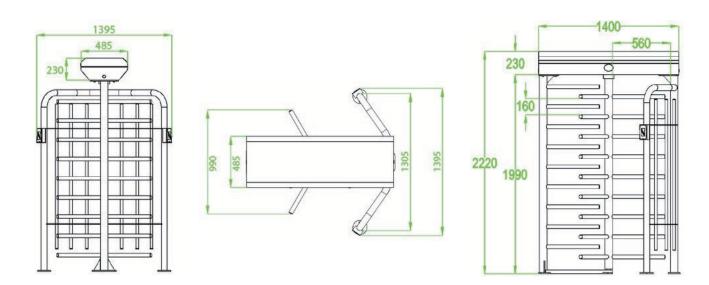

## **Speci cations**

| Power Requirements             |             | AC110V/220V, 50/60Hz      |
|--------------------------------|-------------|---------------------------|
| Working Temperature            |             | -28°C to 60°C             |
| Working Humidity               |             | 25% to 75%                |
| Working Environment            |             | Indoor/Outdoor            |
| Speed of Throughput            | RFID        | Maximum 20/minute         |
|                                | Fingerprint | Maximum 15/minute         |
| Lane Width                     |             | 560 mm                    |
| Footprint (L*W)                |             | 1400*1395(mm)             |
| Dimension (L*W*H)              |             | 1400*1395*2220 (mm)       |
| Dimension with Packing (L*W*H) |             | 1520*1200*2320(mm)        |
| Net Weight (kg)                |             | 220kg                     |
| LED Indicator                  |             | Suppor ts                 |
| Cabinet material               |             | SUS304 Stainless Steel    |
| Barrier Material               |             | SUS304 (optional: SUS316) |
| Barrier Movement               |             | Rotating                  |
| Emergency Mode                 |             | Suppor ts                 |
| Security Level                 |             | High                      |
| MCBF                           |             | 1 million                 |
| Ingress Protection             |             | IP54                      |
| Warranty                       |             | 1 year                    |

## **Dimensions (mm)**

To prevent the corrosion of stainless steel, we recommend not to use in highly corrosive environments, such as sea-side, chemical plants and saline-alkali soils.