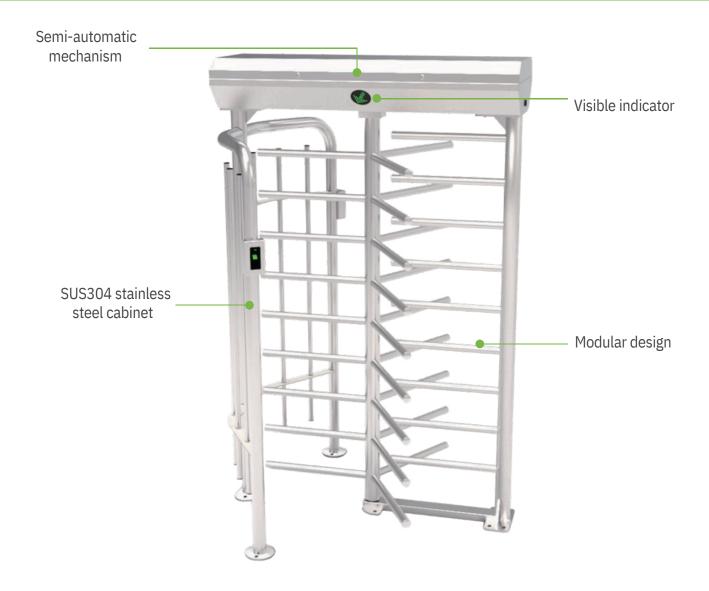

## CYB 2000 Turnike

CYB: Full Height Turnstile CYB: Full Height Turnstile with RFID Access Control System CYB: Full Height Turnstile with Fingerprint and RFID Access Control System

## **Speci cations**

| Power Requirements             |             | AC110V/220V, 50/60Hz      |
|--------------------------------|-------------|---------------------------|
| Working Temperature            |             | -28°C to 60°C             |
| Working Humidity               |             | 25% to 75%                |
| Working Environment            |             | Indoor/Outdoor            |
| Speed of Throughput            | RFID        | Maximum 20/minute         |
|                                | Fingerprint | Maximum 15/minute         |
| Lane Width                     |             | 560 mm                    |
| Footprint (L*W)                |             | 1400*1395(mm)             |
| Dimension (L*W*H)              |             | 1400*1395*2220 (mm)       |
| Dimension with Packing (L*W*H) |             | 1520*1200*2320(mm)        |
| Net Weight (kg)                |             | 220kg                     |
| LED Indicator                  |             | Suppor ts                 |
| Cabinet material               |             | SUS304 Stainless Steel    |
| Barrier Material               |             | SUS304 (optional: SUS316) |
| Barrier Movement               |             | Rotating                  |
| Emergency Mode                 |             | Suppor ts                 |
| Security Level                 |             | High                      |
| MCBF                           |             | 1 million                 |
| Ingress Protection             |             | IP54                      |
| Warranty                       |             | 1 year                    |