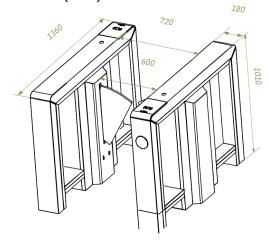

## Dimensions (mm)

## Specifications

| Model                             | CYB-1000 Series                                         |
|-----------------------------------|---------------------------------------------------------|
| Power Requirements                | AC100V to 120V / 200V to 240V, 50 to                    |
| Working Power                     | 60Hz 50W; 22W (stand-by) Brushless                      |
| Drive Unit                        | Motor 3 millions Up to 30 people per                    |
| MCBF                              | minute Retract                                          |
| Technical Throughput Rate         | <60dB                                                   |
| Barrier Movement                  | 5 pairs (option: ≤12 pairs)                             |
| Noise                             | Suppor t                                                |
| Infrared Sensor                   | -25°C to 65°C                                           |
| LED Indicator                     | 20% to 95% (non-condensing)                             |
| Working Temperature               | Indoor / Outdoor (if sheltered)                         |
| Working Humidity                  | 600mm                                                   |
| Working Environment               | 1360 * 180 * 1010 (mm) (±5mm)                           |
| Lane Width                        | 1510 * 365 * 1216 (mm)                                  |
| Dimensions (L*W*H)                |                                                         |
|                                   |                                                         |
| Dimensions with Packaging (L*W*H) | (2 boxes)                                               |
| Net Weight                        | 130kg (±5kg)                                            |
| Gross Weight                      | 180kg (±5kg)                                            |
| Cabinet Material                  | SUS304 stainless steel (option: SUS316 stainless steel) |
| Lid Material                      | SUS304 stainless steel                                  |
| Barrier Material                  | Acr ylic                                                |
| Packing Material                  | Wooden case                                             |
| Protection Level                  | IP34                                                    |
| Warrantry                         | 1 year                                                  |