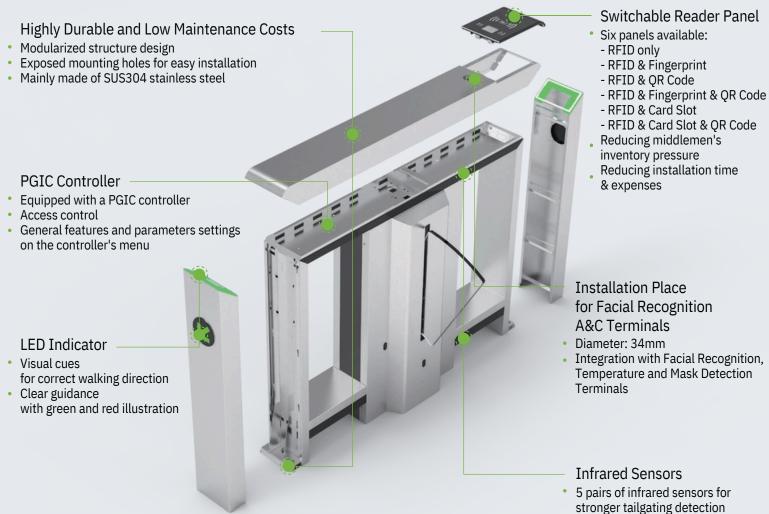

Maximum 12 pairs of sensors

could be installed

## Specifications

| Model                             | CYB-1000 Series                                         |
|-----------------------------------|---------------------------------------------------------|
| Power Requirements                | AC100V to 120V / 200V to 240V, 50 to                    |
| Working Power                     | 60Hz 50W; 22W (stand-by) Brushless                      |
| Drive Unit                        | Motor 3 millions Up to 30 people per                    |
| MCBF                              | minute Retract                                          |
| Technical Throughput Rate         | <60dB                                                   |
| Barrier Movement                  | 5 pairs (option: ≤12 pairs)                             |
| Noise                             | Suppor t                                                |
| Infrared Sensor                   | -25°C to 65°C                                           |
| LED Indicator                     | 20% to 95% (non-condensing)                             |
| Working Temperature               | Indoor / Outdoor (if sheltered)                         |
| Working Humidity                  | 600mm                                                   |
| Working Environment               | 1360 * 180 * 1010 (mm) (±5mm)                           |
| Lane Width                        | 1510 * 365 * 1216 (mm)                                  |
| Dimensions (L*W*H)                |                                                         |
|                                   |                                                         |
| Dimensions with Packaging (L*W*H) | (2 boxes)                                               |
| Net Weight                        | 130kg (±5kg)                                            |
| Gross Weight                      | 180kg (±5kg)                                            |
| Cabinet Material                  | SUS304 stainless steel (option: SUS316 stainless steel) |
| Lid Material                      | SUS304 stainless steel                                  |
| Barrier Material                  | Acr ylic                                                |
| Packing Material                  | Wooden case                                             |
| Protection Level                  | IP34                                                    |
| Warrantry                         | 1 year                                                  |