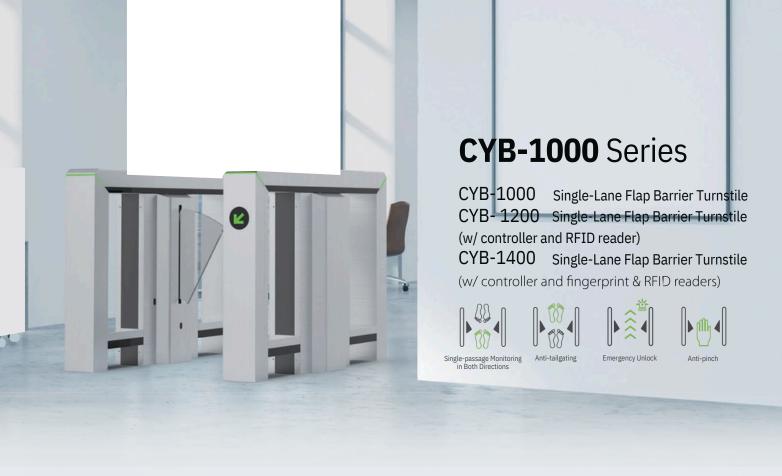

## Specifications

| Model                             | CYB-1000 Series                                         |
|-----------------------------------|---------------------------------------------------------|
| Power Requirements                | AC100V to 120V / 200V to 240V, 50 to                    |
| Working Power                     | 60Hz 50W; 22W (stand-by) Brushless                      |
| Drive Unit                        | Motor 3 millions Up to 30 people per                    |
| MCBF                              | minute Retract                                          |
| Technical Throughput Rate         | <60dB                                                   |
| Barrier Movement                  | 5 pairs (option: ≤12 pairs)                             |
| Noise                             | Suppor t                                                |
| Infrared Sensor                   | -25°C to 65°C                                           |
| LED Indicator                     | 20% to 95% (non-condensing)                             |
| Working Temperature               | Indoor / Outdoor (if sheltered)                         |
| Working Humidity                  | 600mm                                                   |
| Working Environment               | 1360 * 180 * 1010 (mm) (±5mm)                           |
| Lane Width                        | 1510 * 365 * 1216 (mm)                                  |
| Dimensions (L*W*H)                |                                                         |
|                                   |                                                         |
| Dimensions with Packaging (L*W*H) | (2 boxes)                                               |
| Net Weight                        | 130kg (±5kg)                                            |
| Gross Weight                      | 180kg (±5kg)                                            |
| Cabinet Material                  | SUS304 stainless steel (option: SUS316 stainless steel) |
| Lid Material                      | SUS304 stainless steel                                  |
| Barrier Material                  | Acr ylic                                                |
| Packing Material                  | Wooden case                                             |
| Protection Level                  | IP34                                                    |
| Warrantry                         | 1 year                                                  |